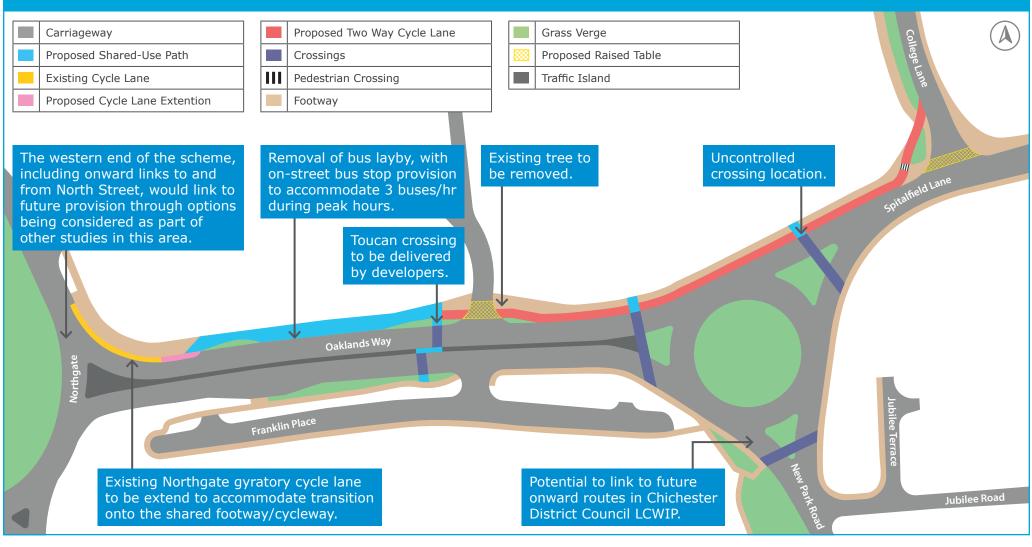

## A286 Oaklands Way Cycle Scheme

Opion 2: Two-Way Segregated Cycle Lane

west sussex county council

This map is a diagrammatic interpretation of proposals as of October 2023. Not to scale. Existing facilities, including footways and crossings, to be retained unless otherwise indicated. Adjoining roads only indicated as points of reference. Road markings not included.