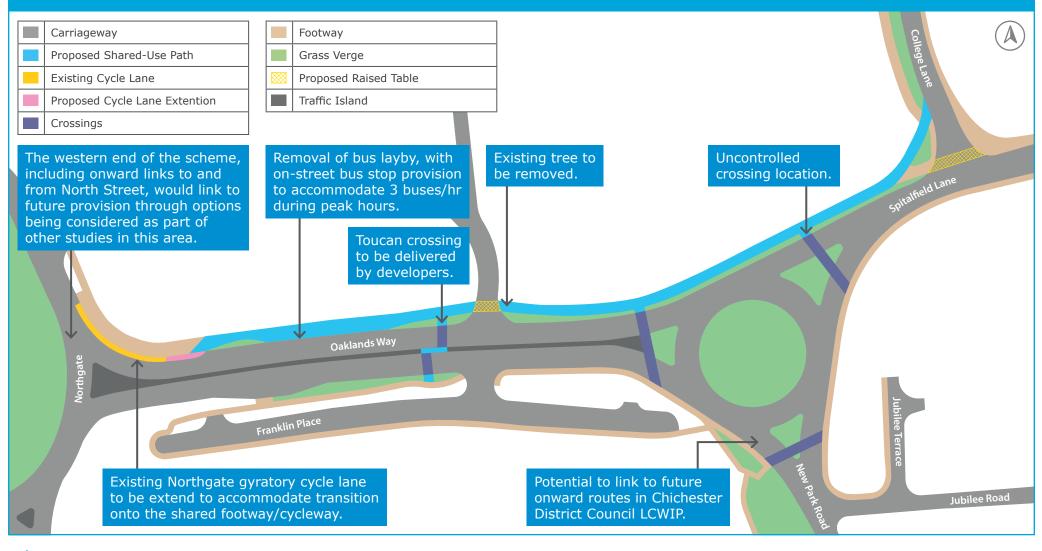

## A286 Oaklands Way Cycle Scheme

Opion 1: Shared-Use Path

This map is a diagrammatic interpretation of proposals as of October 2023. Not to scale. Existing facilities, including footways and crossings, to be retained unless otherwise indicated. Adjoining roads only indicated as points of reference. Road markings not included.